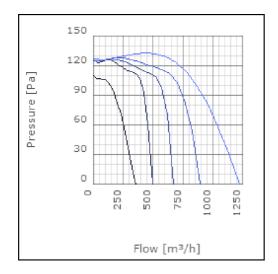

| 532     | mm    |
| Width                                                     | 543     | mm    |
| Height                                                    | 314     | mm    |
| Weight                                                    | 16      | kg    |
| Enclosure class, motor                                    | 44      | IP    |
| Insulation class, motor                                   | F       |       |
| Capacitor                                                 | 3       | μF    |
| Duct connection                                           | 500x250 |       |
|                                                           | mm      |       |

www.ostberg.com Page 1/4



# Diagrams













www.ostberg.com Page 2/4



## Sound





|             | Tot | 63 | 125 | 250 | 500 | 1k | 2k | 4k | 8k |
|-------------|-----|----|-----|-----|-----|----|----|----|----|
| Inlet       | -   | -  | -   | -   | -   | -  | -  | -  | -  |
| Outlet      | -   | -  | -   | -   | -   | -  | -  | -  | -  |
| Surrounding | -   | -  | -   | -   | -   | -  | -  | -  | -  |
| Surrounding | -   | -  | -   | -   | -   | -  | -  | -  | -  |
| 120         |     |    |     |     |     |    |    |    |    |
| 80          |     |    |     |     |     |    |    |    |    |
|             |     |    |     |     |     |    |    |    |    |

### **Parameter**

Distance: 3.000

Propagation type: Hemi-spherical

Equivalent absorption 20.00

area:

www.ostberg.com Page 3/4



### **Dimensions**



# Wiring diagram

404000



- M = Fan Motor
- M1) = Fa