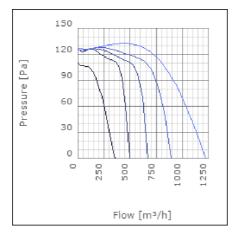

| 46.6    | dB(A) |
| Length                                                    | 532     | mm    |
| Width                                                     | 543     | mm    |
| Height                                                    | 314     | mm    |
| Weight                                                    | 16      | kg    |
| Enclosure class, motor                                    | 44      | IP    |
| Insulation class, motor                                   | F       |       |
| Capacitor                                                 | 3       | μF    |
| Duct connection                                           | 500x250 |       |
|                                                           | mm      |       |

www.ostberg.com Page 1/4



# Diagrams













www.ostberg.com Page 2/4



## Sound





|             | Tot | 63 | 125 | 250 | 500 | 1k | 2k | 4k | 8k |
|-------------|-----|----|-----|-----|-----|----|----|----|----|
| Inlet       | -   | -  | -   | -   | -   | -  | -  | -  | -  |
| Outlet      | -   | -  | -   | -   | -   | -  | -  | -  | -  |
| Surrounding | -   | -  | -   | -   | -   | -  | -  | -  | -  |
| Surrounding | -   | -  | -   | -   | -   | -  | -  | -  | -  |
| 120         |     |    |     |     |     |    |    |    |    |
| 80          |     |    |     |     |     |    |    |    |    |
|             |     |    |     |     |     |    |    |    |    |

### **Parameter**

Distance: 3.000

Propagation type: Hemi-spherical

Equivalent absorption 20.00

area:

www.ostberg.com Page 3/4



### **Dimensions**



# Wi