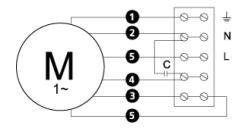

# Wiring diagram

404000

- M = Fan Motor
- M1) = Fan Motor
- M2 = Fan Motor
- M3 = Rotor Motor
- 1 = Yellow/Green
- = Black
- A = Blue
- = Brown
- = White (TW)
- (a) = Orange
- 7 = Grey
- 🕄 = Red
- 9 = Green
- 10= Violet