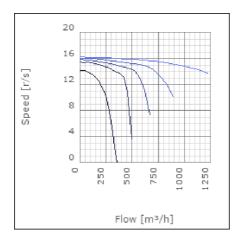

| 46.6    | dB(A) |
| Length                                                    | 532     | mm    |
| Width                                                     | 543     | mm    |
| Height                                                    | 314     | mm    |
| Weight                                                    | 16      | kg    |
| Enclosure class, motor                                    | 44      | IP    |
| Insulation class, motor                                   | F       |       |
| Capacitor                                                 | 3       | μF    |
| Duct connection                                           | 500x250 |       |
|                                                           | mm      |       |

www.ostberg.com Page 1/4



# Diagrams













www.ostberg.com Page 2/4



## Sound





|             | Tot | 63 | 125 | 250 | 500 | 1k | 2k | 4k | 8k |
|-------------|-----|----|-----|-----|-----|----|----|----|----|
| Inlet       | -   | -  | -   | -   | -   | -  | -  | -  | -  |
| Outlet      | -   | -  | -   | -   | -   | -  | -  | -  | -  |
| Surrounding | -   | -  | -   | -   | -   | -  | -  | -  | -  |
| Surrounding | -   | -  | -   | -   | -   | -  | -  | -  | -  |
| 120         |     |    |     |     |     |    |    |    |    |
| 80          |     |    |     |     |     |    |    |    |    |
|             |     |    |     |     |     |    |    |    |    |

### **Parameter**

Distance: 3.000

Propagation type: Hemi-spherical

Equivalent absorption 20.00

area:

www.ostberg.com Page 3/4



### **Dimensions**



# Wiring