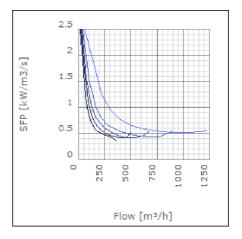

| 46.6    | dB(A) |
| Length                                                    | 532     | mm    |
| Width                                                     | 543     | mm    |
| Height                                                    | 314     | mm    |
| Weight                                                    | 16      | kg    |
| Enclosure class, motor                                    | 44      | IP    |
| Insulation class, motor                                   | F       |       |
| Capacitor                                                 | 3       | μF    |
| Duct connection                                           | 500x250 |       |
|                                                           | mm      |       |

www.ostberg.com Page 1/4



# Diagrams













www.ostberg.com Page 2/4



## Sound





|             | Tot | 63 | 125 | 250 | 500 | 1k | 2k | 4k | 8k |
|-------------|-----|----|-----|-----|-----|----|----|----|----|
| Inlet       | -   | -  | -   | -   | -   | -  | -  | -  | -  |
| Outlet      | -   | -  | -   | -   | -   | -  | -  | -  | -  |
| Surrounding | -   | -  | -   | -   | -   | -  | -  | -  | -  |
| Surrounding | -   | -  | -   | -   | -   | -  | -  | -  | -  |
| 120         |     |    |     |     |     |    |    |    |    |
| 80          |     |    |     |     |     |    |    |    |    |
|             |     |    |     |     |     |    |    |    |    |

### **Parameter**

Distance: 3.000

Propagation type: Hemi-spherical

Equivalent absorption 20.00

area:

www.ostberg.com Page 3/4



### **Dimensions**



# Wiring d