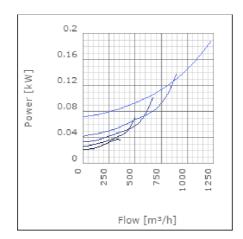

| 46.6    | dB(A) |
| Length                                                    | 532     | mm    |
| Width                                                     | 543     | mm    |
| Height                                                    | 314     | mm    |
| Weight                                                    | 16      | kg    |
| Enclosure class, motor                                    | 44      | IP    |
| Insulation class, motor                                   | F       |       |
| Capacitor                                                 | 3       | μF    |
| Duct connection                                           | 500x250 |       |
|                                                           | mm      |       |

www.ostberg.com Page 1/4



# Diagrams













www.ostberg.com Page 2/4



## Sound





|             | Tot | 63 | 125 | 250 | 500 | 1k | 2k | 4k | 8k |
|-------------|-----|----|-----|-----|-----|----|----|----|----|
| Inlet       | -   | -  | -   | -   | -   | -  | -  | -  | -  |
| Outlet      | -   | -  | -   | -   | -   | -  | -  | -  | -  |
| Surrounding | -   | -  | -   | -   | -   | -  | -  | -  | -  |
| Surrounding | -   | -  | -   | -   | -   | -  | -  | -  | -  |
| 120         |     |    |     |     |     |    |    |    |    |
| 80          |     |    |     |     |     |    |    |    |    |
|             |     |    |     |     |     |    |    |    |    |

### **Parameter**

Distance: 3.000

Propagation type: Hemi-spherical

Equivalent absorption 20.00

area:

www.ostberg.com Page 3/4



### **Dimensions**



# Wiring dia