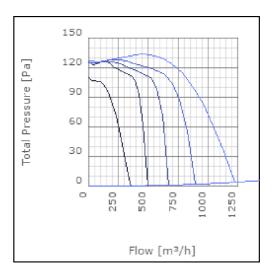

| 532     | mm    |
| Width                                                     | 543     | mm    |
| Height                                                    | 314     | mm    |
| Weight                                                    | 16      | kg    |
| Enclosure class, motor                                    | 44      | IP    |
| Insulation class, motor                                   | F       |       |
| Capacitor                                                 | 3       | μF    |
| Duct connection                                           | 500x250 |       |
|                                                           | mm      |       |

www.ostberg.com Page 1/4



# Diagrams













www.ostberg.com Page 2/4



## Sound





|             | Tot | 63 | 125 | 250 | 500 | 1k | 2k | 4k | 8k |
|-------------|-----|----|-----|-----|-----|----|----|----|----|
| Inlet       | -   | -  | -   | -   | -   | -  | -  | -  | -  |
| Outlet      | -   | -  | -   | -   | -   | -  | -  | -  | -  |
| Surrounding | -   | -  | -   | -   | -   | -  | -  | -  | -  |
| Surrounding | -   | -  | -   | -   | -   | -  | -  | -  | -  |
| 120         |     |    |     |     |     |    |    |    |    |
| 80          |     |    |     |     |     |    |    |    |    |
|             |     |    |     |     |     |    |    |    |    |

### **Parameter**

Distance: 3.000

Propagation type: Hemi-spherical

Equivalent absorption 20.00

area:

www.ostberg.com Page 3/4



### **Dimensions**



# Wiring diagram

404000



- M = Fan Motor
- M1) = Fan