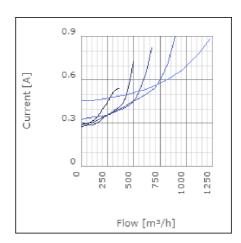

| 46.6    | dB(A) |
| Length                                                    | 532     | mm    |
| Width                                                     | 543     | mm    |
| Height                                                    | 314     | mm    |
| Weight                                                    | 16      | kg    |
| Enclosure class, motor                                    | 44      | IP    |
| Insulation class, motor                                   | F       |       |
| Capacitor                                                 | 3       | μF    |
| Duct connection                                           | 500x250 |       |
|                                                           | mm      |       |

www.ostberg.com Page 1/4



# Diagrams













www.ostberg.com Page 2/4



## Sound





|             | Tot | 63 | 125 | 250 | 500 | 1k | 2k | 4k | 8k |
|-------------|-----|----|-----|-----|-----|----|----|----|----|
| Inlet       | -   | -  | -   | -   | -   | -  | -  | -  | -  |
| Outlet      | -   | -  | -   | -   | -   | -  | -  | -  | -  |
| Surrounding | -   | -  | -   | -   | -   | -  | -  | -  | -  |
| Surrounding | -   | -  | -   | -   | -   | -  | -  | -  | -  |
| 120         |     |    |     |     |     |    |    |    |    |
| 80          |     |    |     |     |     |    |    |    |    |
|             |     |    |     |     |     |    |    |    |    |

### **Parameter**

Distance: 3.000

Propagation type: Hemi-spherical

Equivalent absorption 20.00

area:

www.ostberg.com Page 3/4



### **Dimensions**



# Wiri