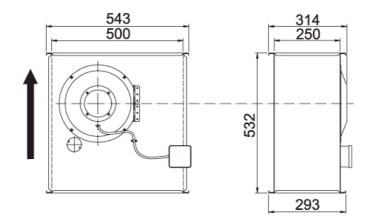

#### Technical data

| Parameter                                                 | Value   | Unit  |
|-----------------------------------------------------------|---------|-------|
| Voltage                                                   | 230     | V     |
| Phase                                                     | 1       | ~     |
| Frequency                                                 | 50      | Hz    |
| Power                                                     | 0.19    | kW    |
| Current                                                   | 0.89    | Α     |
| R.p.m.                                                    | 14      | r/s   |
| Max. temperature of transported air                       | 90      | °C    |
| Max. temperature of transported air when speed-controlled | 90      | °C    |
| Sound pressure level at 3 m                               | 46.6    | dB(A) |
| Length                                                    | 532     | mm    |
| Width                                                     | 543     | mm    |
| Height                                                    | 314     | mm    |
| Weight                                                    | 16      | kg    |
| Enclosure class, motor                                    | 44      | IP    |
| Insulation class, motor                                   | F       |       |
| Capacitor                                                 | 3       | μF    |
| Duct connection                                           | 500x250 |       |
|                                                           | mm      |       |

### **Dimensions**