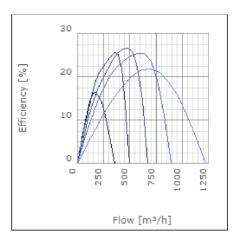

| 46.6    | dB(A) |
| Length                                                    | 532     | mm    |
| Width                                                     | 543     | mm    |
| Height                                                    | 314     | mm    |
| Weight                                                    | 16      | kg    |
| Enclosure class, motor                                    | 44      | IP    |
| Insulation class, motor                                   | F       |       |
| Capacitor                                                 | 3       | μF    |
| Duct connection                                           | 500x250 |       |
|                                                           | mm      |       |

www.ostberg.com Page 1/4



# Diagrams













www.ostberg.com Page 2/4



## Sound





|             | Tot | 63 | 125 | 250 | 500 | 1k | 2k | 4k | 8k |
|-------------|-----|----|-----|-----|-----|----|----|----|----|
| Inlet       | -   | -  | -   | -   | -   | -  | -  | -  | -  |
| Outlet      | -   | -  | -   | -   | -   | -  | -  | -  | -  |
| Surrounding | -   | -  | -   | -   | -   | -  | -  | -  | -  |
| Surrounding | -   | -  | -   | -   | -   | -  | -  | -  | -  |
| 120         |     |    |     |     |     |    |    |    |    |
| 80          |     |    |     |     |     |    |    |    |    |
|             |     |    |     |     |     |    |    |    |    |

### **Parameter**

Distance: 3.000

Propagation type: Hemi-spherical

Equivalent absorption 20.00

area:

www.ostberg.com Page 3/4



### **Dimensions**



# Wiring diagr